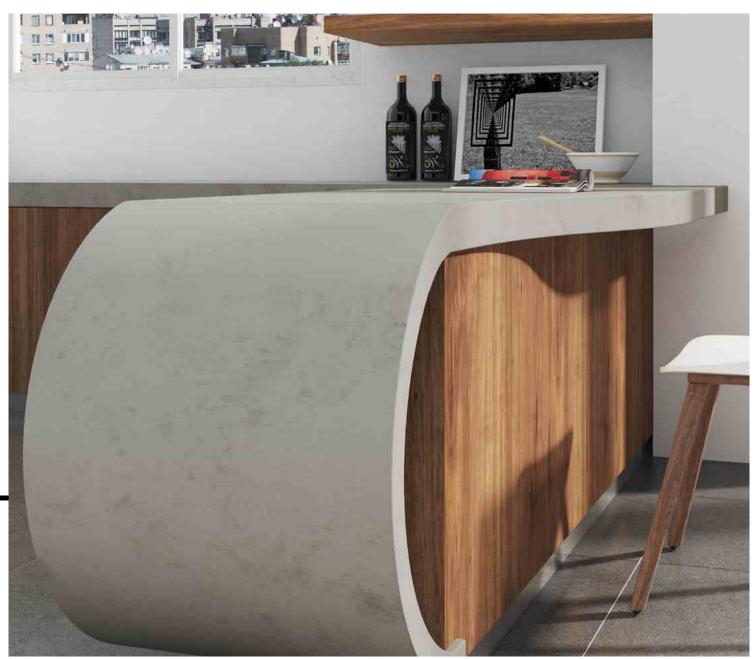

Embodying the rough and strong look of concrete, the new colors maintain a subtle beauty which celebrates the fundamentals of good design: powerful aesthetics and bountiful possibilities for all spaces. Presented through different shades of grey ranging from gentle and warm grey to dramatic and dusky near-black tones. Monochromatic veins and fine particles breathe across the surface, creating a lavish and energetic look with a refined touch.

Modern Concrete is designed to suit a background of understated power. Ivory color gently flows through the strong aesthetic to form a design which stands proud in any application. Today's concrete feeling, for today's design.