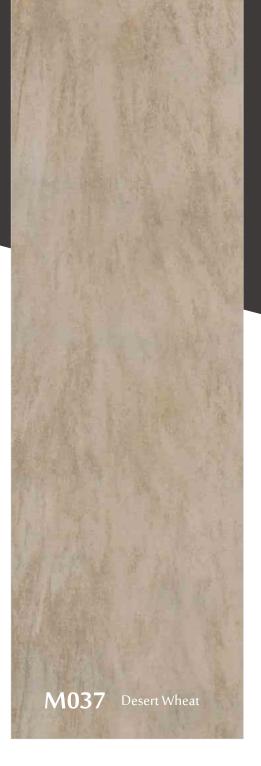

A mix of warm brown tone and sage lines which move across the surface that brings a cozy feeling to any space.

Earth-tone combination of beige to brown veins that move across the light cream base design is an excellent mix that brings a relaxing and simplicity effect to any room.