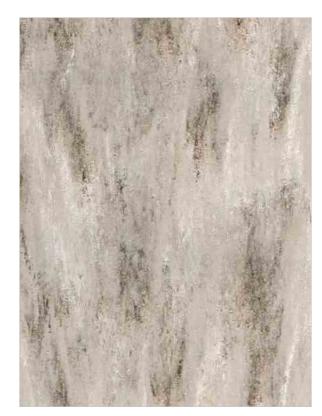

A mix of warm brown tone and sage lines which move across the surface that brings a cozy feeling to any space.

Earth-tone combination of beige to brown veins that move across the light cream base design is an excellent mix that brings a relaxing and simplicity effect to any room.