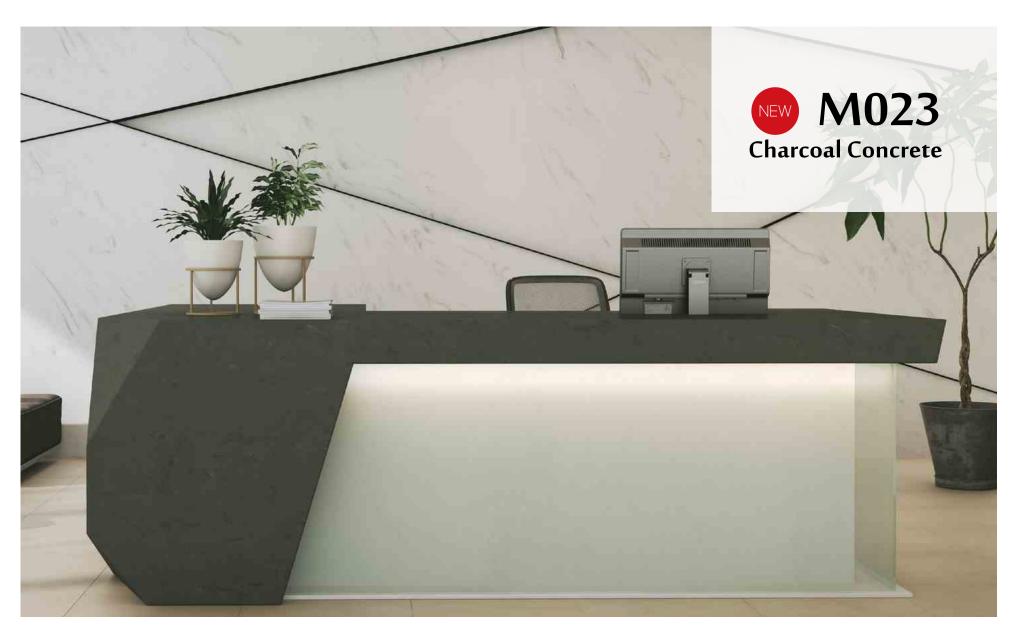

hich stands proud in any application. Today's concrete feeling, for today's design.

With an off-white base, Antique Shell mixes delicate copper and brass veins with greyish particles to create a calm, serene, and timeless effect.









Storm Cloud's eclectic pattern begins with a base of soft white, interspersed with veins of gray, enchanting translucent pieces, and minuscule dark particles which combine to create a tone inspired by nature.









An understated soft grey pattern evoking a gentle warmth. Contrasting veins and particles sweep across the surface, providing a welcoming and traditional aesthetic.



### **Taupe Concrete**

Bold and straightforward, this design is a balance of a strong exterior and soft center, with neutral colors perfectly matched with one another.









This dark and rich pattern delivers drama and flair, interspersed with a cool palette of fine particles to deliver a bold, modernist look.











M021 Shadow Concrete

M023 Charcoal Concrete

## STANDARD SHEET SIZE

1/2" x 30" x 144" (12 x 760 x 3660 mm) 1/4" x 30" x 120" (6 x 760 x 3050 mm) 1/4" x 36" x 96" (6 x 915 x 2440 mm)









| ROPERTY | TYPICAL RESULT | TEST |
|---------|----------------|------|
|         |                |      |

Thickness ½ inch (12 mm)

Specific Gravity 1.7 ASTM D-792
Water Absorption (24 hours) 0.04% ASTM D-570

|  | ical |
|--|------|
|  |      |
|  |      |

| Tensile Strength  | 6,000 psi          | ASTM D-638        |
|-------------------|--------------------|-------------------|
| Flexural Strength | 9,000 psi          | ASTM D-790        |
|