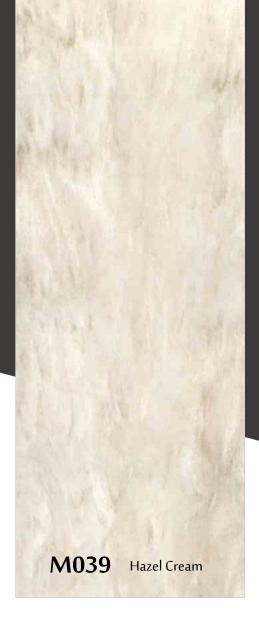

Deep smoothing taupe accents swirl with subtle dark grey movement that brings sophistication and dominance feeling to any space.

Light brown and cream lines that intertwine through a warm base that makes a stunning look with white color to add a clean serene feeling to any space.