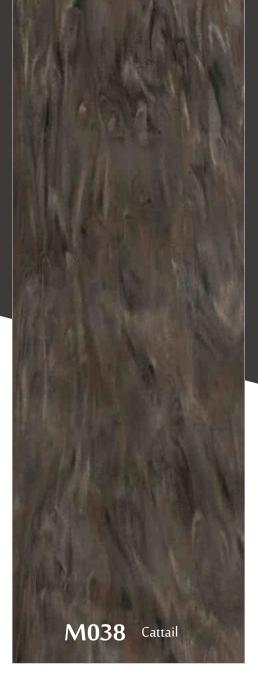

Deep smoothing taupe accents swirl with subtle dark grey movement that brings sophistication and dominance feeling to any space.

Light brown and cream lines that intertwine through a warm base that makes a stunning look with white color to add a clean serene feeling to any space.