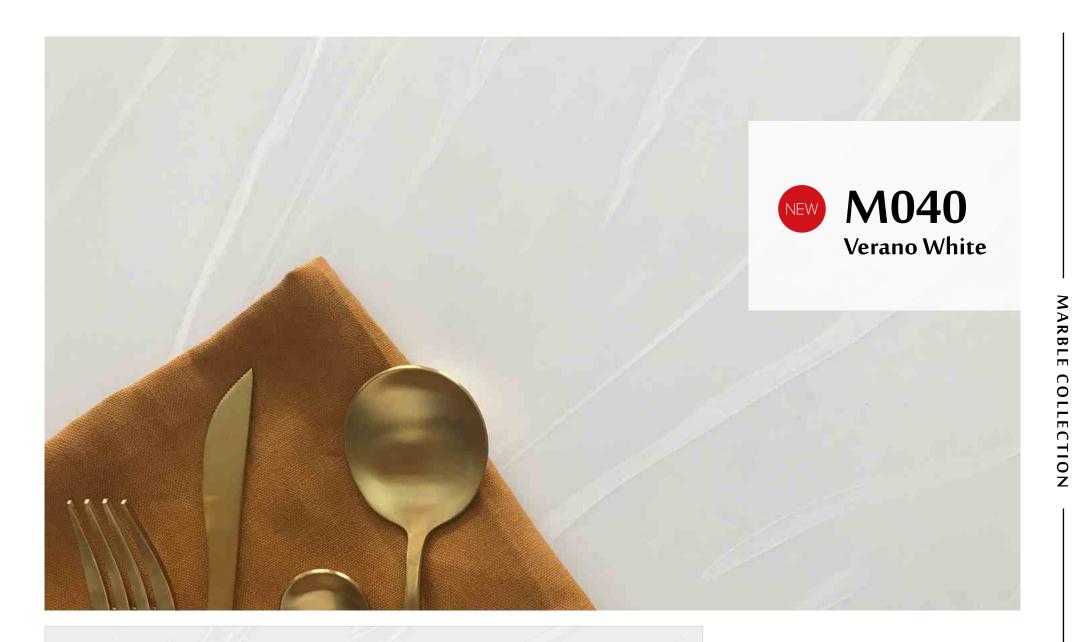

Elegant and flowing, characterized by its dramatic swathes of white veins against calm grey which give it a striking and austere beauty.

Soft white marbleized veins move gently across a smooth, pure white base to create a surface which epitomizes the elegance of modernity.