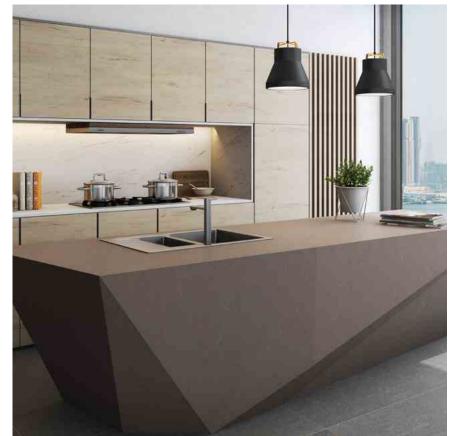

Embodying the rough and strong look of concrete, the new colors maintain a subtle beauty which celebrates the fundamentals of good design: powerful aesthetics and bountiful possibilities for all spaces. Presented through different shades of grey ranging from gentle and warm grey to dramatic and dusky near-black tones. Monochromatic veins and fine particles breathe across the surface, creating a lavish and energetic look with a refined touch.

Modern Concrete is designed to suit a background of understated power. Ivory color gently flows through the strong aesthetic to form a design which stands proud in any application. Today's concrete feeling, for today's design.

### **Taupe Concrete**

Bold and straightforward, this design is a balance of a strong exterior and soft center, with neutral colors perfectly matched with one another.

This dark and rich pattern delivers drama and flair, interspersed with a cool palette of fine particles to deliver a bold, modernist look.