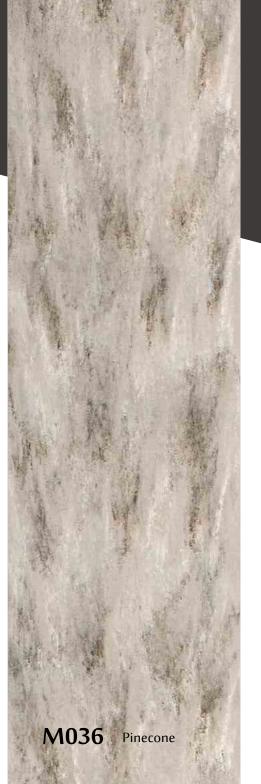

A mix of warm brown tone and sage lines which move across the surface that brings a cozy feeling to any space.

Earth-tone combination of beige to brown veins that move across the light cream base design is an excellent mix that brings a relaxing and simplicity effect to any room.