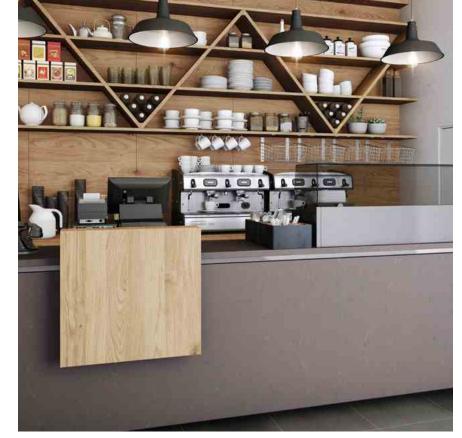

Embodying the rough and strong look of concrete, the new colors maintain a subtle beauty which celebrates the fundamentals of good design: powerful aesthetics and bountiful possibilities for all spaces. Presented through different shades of grey ranging from gentle and warm grey to dramatic and dusky near-black tones. Monochromatic veins and fine particles breathe across the surface, creating a lavish and energetic look with a refined touch.

Modern Concrete is designed to suit a background of understated power. Ivory color gently flows through the strong aesthetic to form a design which stands proud in any application. Today's concrete feeling, for today's design.