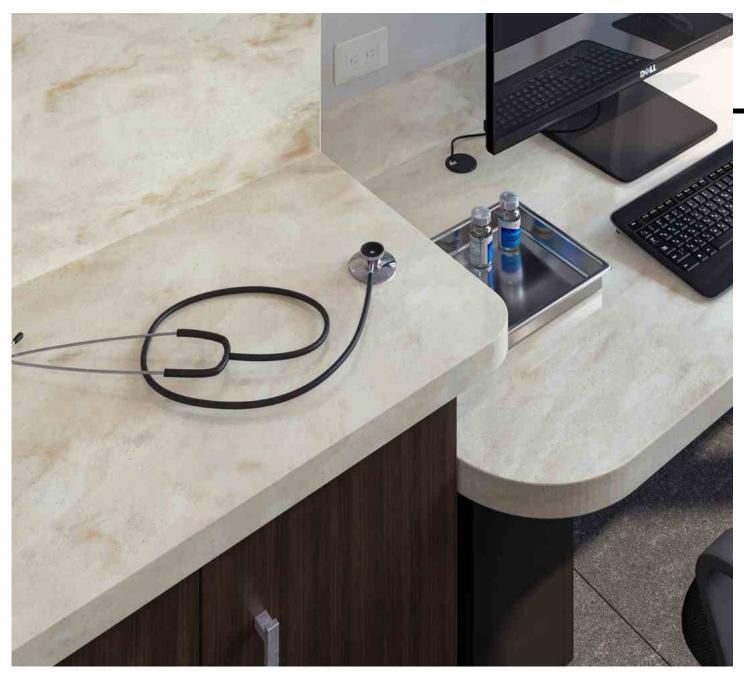

### LUXURY MARBLE AND CHIC CONCRETE WITHOUT THE HASSLE

Meganite's NEW color collection empower you to achieve beautiful spaces in marble and concrete without the hassle. Cleaning and maintaining the sleek look is made easier with the hassle-free non-porous surface which limits bacteria and mold growth. The flowing veins can be seamlessly joined and thermoformed to create shapes which reduce fabrication difficulties.