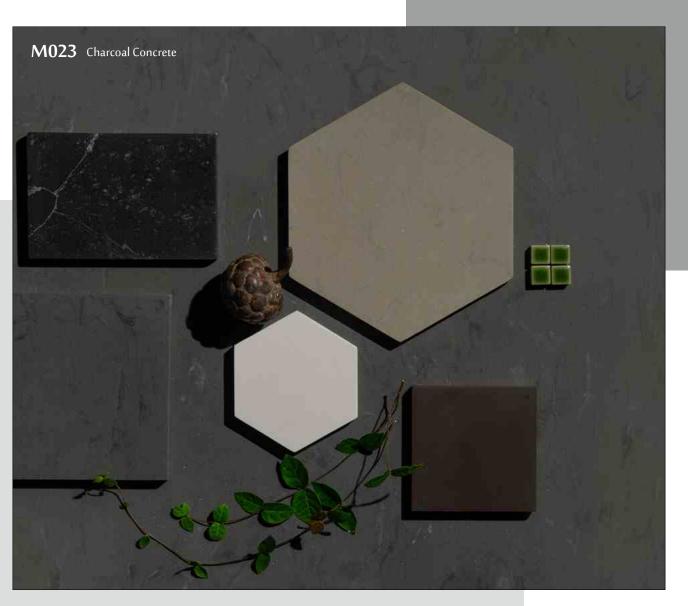

Embodying the rough and strong look of concrete, the new colors maintain a subtle beauty which celebrates the fundamentals of good design: powerful aesthetics and bountiful possibilities for all spaces. Presented through different shades of grey ranging from gentle and warm grey to dramatic and dusky near-black tones. Monochromatic veins and fine particles breathe across the surface, creating a lavish and energetic look with a refined touch.

M021 Shadow Concrete

M023 Charcoal Concrete