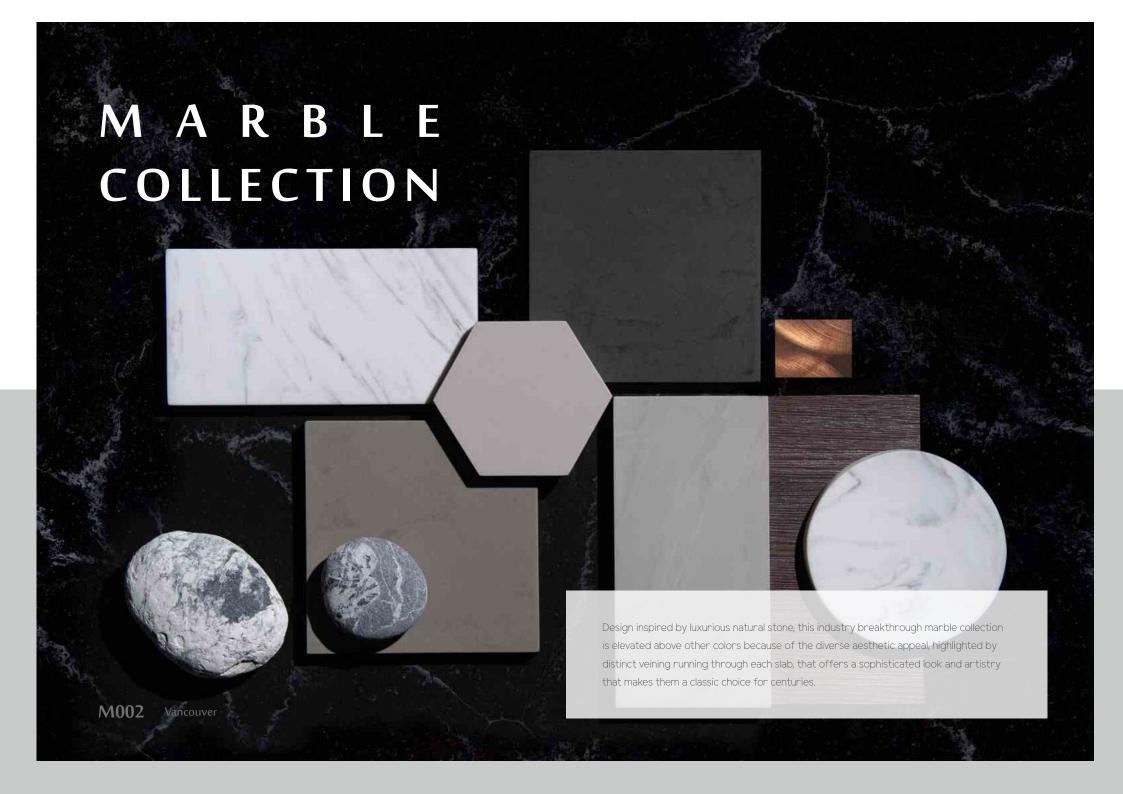

### LUXURY MARBLE AND CHIC CONCRETE WITHOUT THE HASSLE

Meganite's NEW color collection empower you to achieve beautiful spaces in marble and concrete without the hassle. Cleaning and maintaining the sleek look is made easier with the hassle-free non-porous surface which limits bacteria and mold growth. The flowing veins can be seamlessly joined and thermoformed to create shapes which reduce fabrication difficulties.

Embodying the rough and strong look of concrete, the new colors maintain a subtle beauty which celebrates the fundamentals of good design: powerful aesthetics and bountiful possibilities for all spaces. Presented through different shades of grey ranging from gentle and warm grey to dramatic and dusky near-black tones. Monochromatic veins and fine particles breathe across the surface, creating a lavish and energetic look with a refined touch.