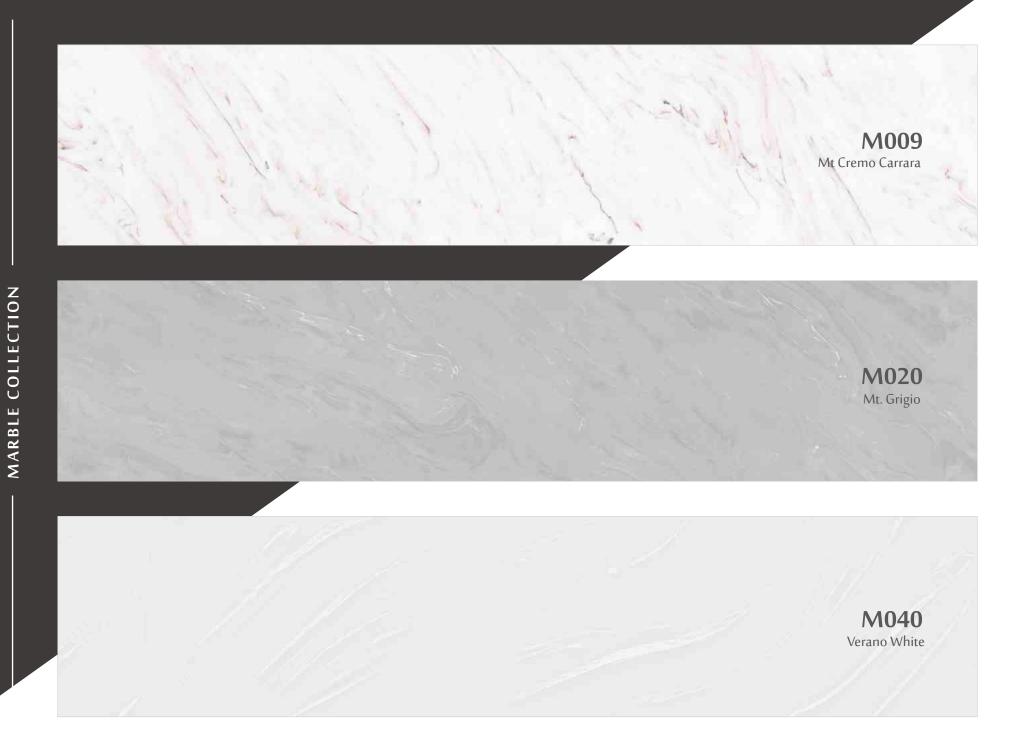

The essence of European modern classic, Mt. Carrara encapsulates high fashion furniture and interior design. Always Timeless, Mt. Carrara is the Milan touch to any cosmopolitan room.

Soft free-flowing yet consistent veins on a saturated white background that is embodied with subtle deep brown veins breathing across the surface.

Elegant and flowing, characterized by its dramatic swathes of white veins against calm grey which give it a striking and austere beauty.

Soft white marbleized veins move gently across a smooth, pure white base to create a surface which epitomizes the elegance of modernity.