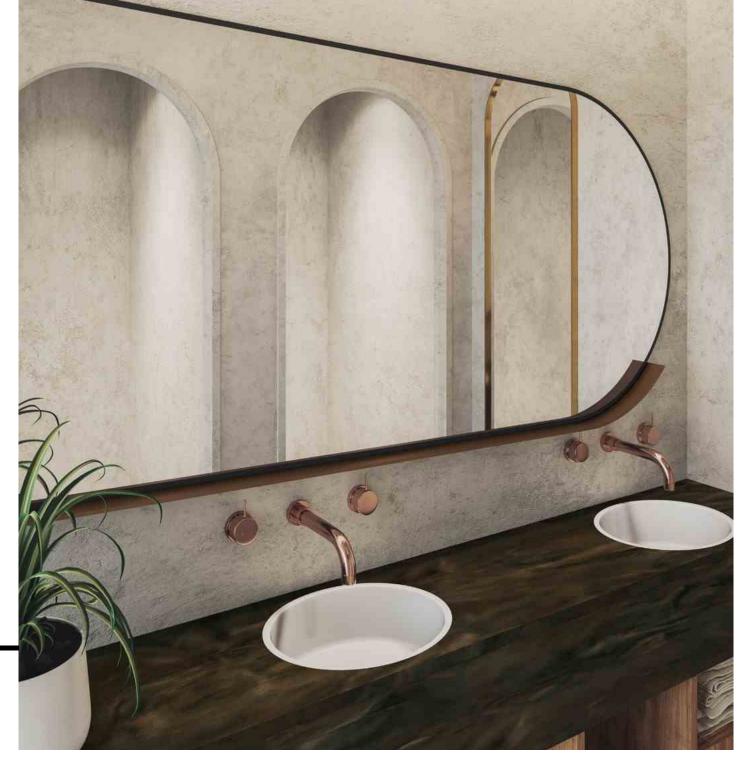

### LUXURY MARBLE AND CHIC CONCRETE WITHOUT THE HASSLE

Meganite's NEW color collection empower you to achieve beautiful spaces in marble and concrete without the hassle. Cleaning and maintaining the sleek look is made easier with the hassle-free non-porous surface which limits bacteria and mold growth. The flowing veins can be seamlessly joined and thermoformed to create shapes which reduce fabrication difficulties.

Elegant and flowing, characterized by its dramatic swathes of white veins against calm grey which give it a striking and austere beauty.

Soft white marbleized veins move gently across a smooth, pure white base to create a surface which epitomizes the elegance of modernity.