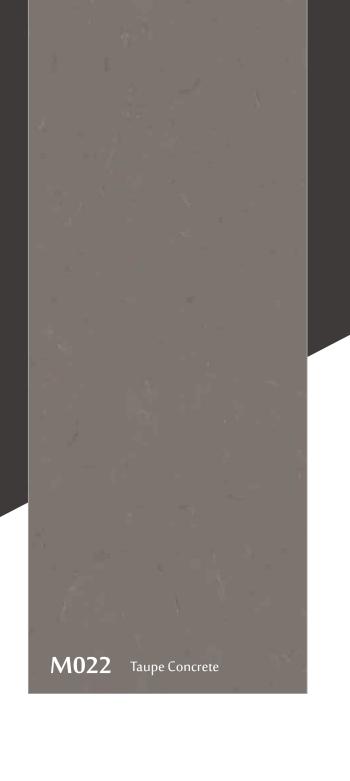

### **Taupe Concrete**

Bold and straightforward, this design is a balance of a strong exterior and soft center, with neutral colors perfectly matched with one another.

This dark and rich pattern delivers drama and flair, interspersed with a cool palette of fine particles to deliver a bold, modernist look.