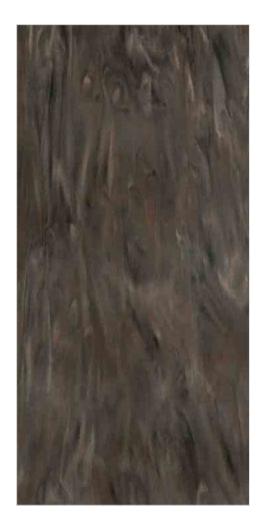

### **Taupe Concrete**

Bold and straightforward, this design is a balance of a strong exterior and soft center, with neutral colors perfectly matched with one another.

This dark and rich pattern delivers drama and flair, interspersed with a cool palette of fine particles to deliver a bold, modernist look.